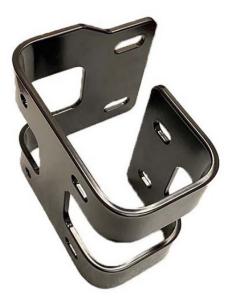

### Item # EZCIAB | The **EZ Claw Line** Saver International Adapter Bracket

designed for International day cab semi tractors with L-channel mounts.

#### International Adapter Kit includes:

(1) International Adapter Bracket(2) 3/8" M Hardware Kit

### 2. Install bracket.

Place the International Adapter Bracket (EZCIAB) over the existing holes and threaded studs; then reinstall bolts and nuts.