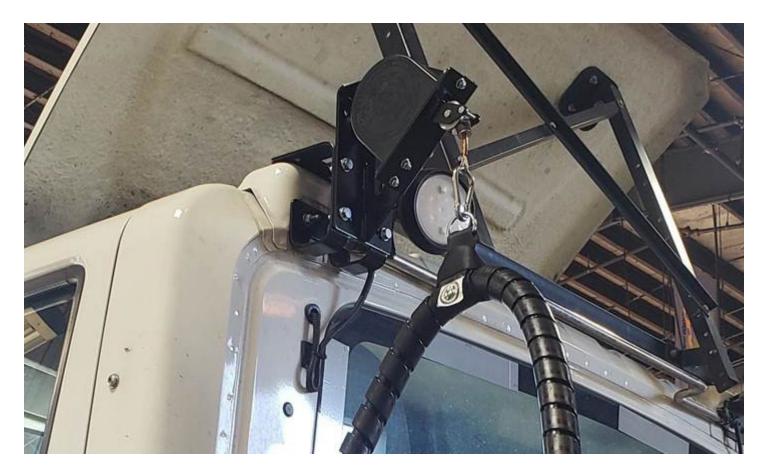

### Note:

This product is recommended for International day cabs with an air fairing mounting plate. The EZ Claw International Adapter Bracket (EZCIAB) is a mounting option that when assembled with the Versa Mount Short Bracket (EZCVMBS) bolts directly to factory-installed hardware without drilling or rivet nuts.

# 1. Remove existing bolts.

Remove bolts and nuts from the factory-installed air fairing mounting plate.

### 2. Install bracket.

Place the International Adapter Bracket (EZCIAB) over the existing holes and threaded studs; then reinstall bolts and nuts.

### 5. Install Line Saver.

Mount the EZ Claw Line Saver utilizing the 3/8" mounting hardware supplied with the Line Saver.

### 3. Tighten assembly.

Tighten all hardware to secure the bracket and fairing (if applicable).

### 6. Attach Hose Assembly.

Using an EZ Claw Sling (EZCS) or Hose & Cable Block (EZCHCH38), attach the EZ Claw Line Saver cable to the hose assembly.