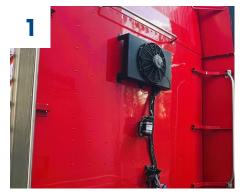

**Locate Cab Structure.** 

Select a mounting location on the driver side a minimum of 5-1/2' above the catwalk.

### Mark Hole Locations.

It may be necessary to drill out one rivet and use as a mounting hole to ensue the bracket is flush. Hold the bracket level in the selected position and mark all four mounting holes.