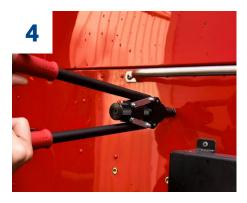

**Install Rivet Nuts.** 

Install four rivet nuts using a rivet nut tool (EZCRNIT).

**Mount Bracket.** 

Mount the EZ Claw bracket using 5/16" bolts (included).

Install Line Saver.

Mount the EZ Claw Line Saver utilizing the 3/8" mounting hardware supplied with the Line Saver.