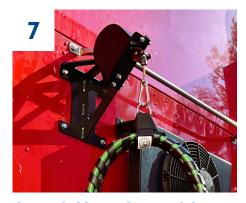

**Install Rivet Nuts.** 

Install four rivet nuts using a rivet nut tool (EZCRNIT).

**Mount Bracket.** 

Mount the EZ Claw bracket using 5/16" bolts (included).

Install Line Saver.

Mount the EZ Claw Line Saver utilizing the 3/8" mounting hardware supplied with the Line Saver.

**Attach Hose Assembly.** 

Using an EZ Claw Sling (EZCS) or Hose & Cable Block (EZCHCH38), attach the EZ Claw Line Saver cable to the hose assembly.

REF #: 509-23-15 © 2024 EZ Claw