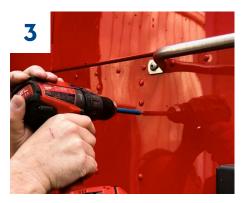

## **Drill Pilot Holes.**

Using a 1/4" bit, carefully drill pilot holes in the center of each mark (being careful not to plunge into insulation, wires, etc). Drill out the pilot holes using a 17/32" drill bit.