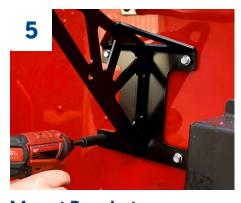

**Install Rivet Nuts.** 

Install four rivet nuts using a rivet nut tool (EZCRNIT).

**Mount Bracket.** 

Mount the EZ Claw bracket using 5/16" bolts (included).

Install Line Saver.

Mount the EZ Claw Line Saver utilizing the 3/8" mounting hardware supplied with the Line Saver.