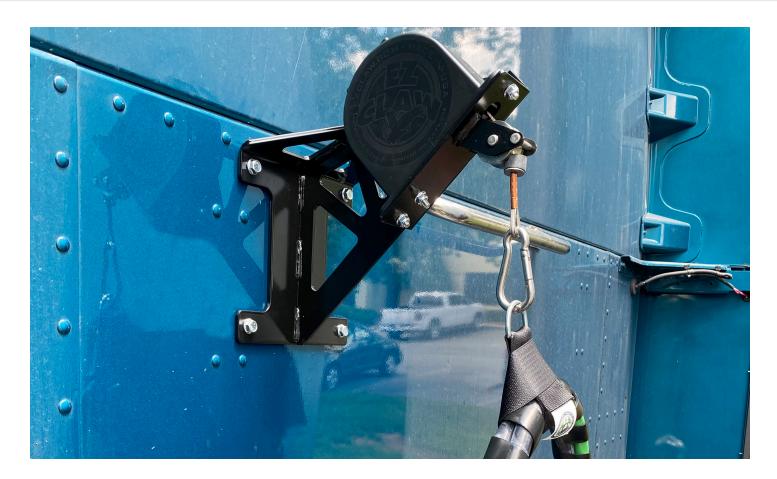

**Attach Hose Assembly.** 

Using an EZ Claw Sling (EZCS) or Hose & Cable Block (EZCHCH38), attach the EZ Claw Line Saver cable to the hose assembly.

REF #: 509-23-15 © 2024 EZ Claw