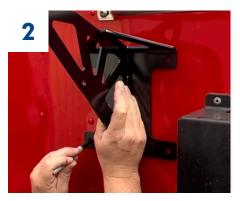

### Mark Hole Locations.

It may be necessary to drill out one rivet and use as a mounting hole to ensue the bracket is flush. Hold the bracket level in the selected position and mark all four mounting holes.

## **Drill Pilot Holes.**

Using a 1/4" bit, carefully drill pilot holes in the center of each mark (being careful not to plunge into insulation, wires, etc). Drill out the pilot holes using a 17/32" drill bit.

**Install Rivet Nuts.** 

Install four rivet nuts using a rivet nut tool (EZCRNIT).

**Mount Bracket.** 

Mount the EZ Claw bracket using 5/16" bolts (included).

Install Line Saver.

Mount the EZ Claw Line Saver utilizing the 3/8" mounting hardware supplied with the Line Saver.