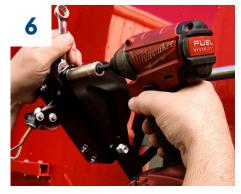

**Install Rivet Nuts.** 

Install four rivet nuts using a rivet nut tool (EZCRNIT).

**Mount Bracket.** 

Mount the EZ Claw bracket using 5/16" bolts (included).

Install Line Saver.

Mount the EZ Claw Line Saver utilizing the 3/8" mounting hardware supplied with the Line Saver.