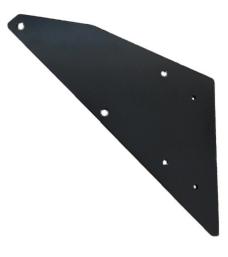

## Installation Instructions

Item # EZCSMB | The **EZ Claw Side Mount Bracket** is intended to mount the Line Saver tensioner at the recommended 45-degree angle on the side of toolboxes or other structures.

### Kit Includes:

(1) Side Mount Bracket(1) 5/16" Hardware Kit