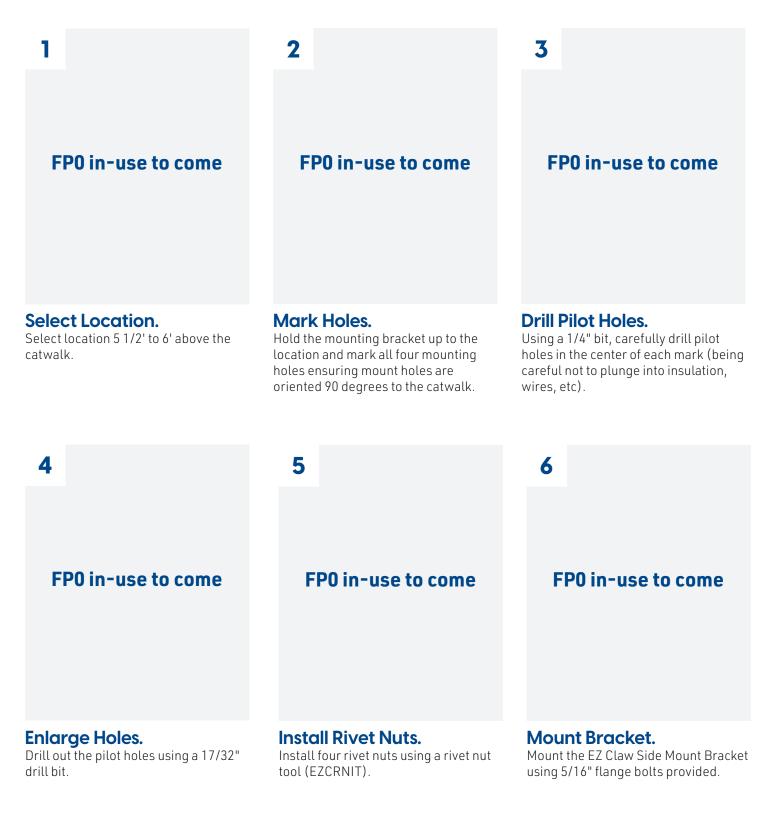

### Installation instructions

8

### FP0 in-use to come

### Install Line Saver.

Mount the EZ Claw Line Saver using the supplied 3/8" hardware kit.

Attach Hose Assembly. Using an EZ Claw Sling (EZCS) or Hose & Cable Block (EZCHCH38), attach the EZ Claw Line Saver cable to the hose assembly.