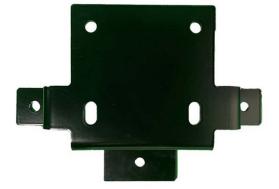

# EZ Claw PACCAR Adapter Bracket

## Installation Instructions

Item #EZCPAB | The EZ Claw PACCAR

Adapter Bracket The PACCAR Adapter Bracket (EZCPAB)

is for use on Kenworth or Peterbilt trucks with three windows on the back of the cab. Use this adapter bracket in conjunction with the Versa Mount Bracket (EZCVMB) or Versa Mount Short Bracket (EZCVMBS).

#### Install Adapter.

Mount the EZ Claw PACCAR Adapter Bracket using the 5/16" flange bolts provided.