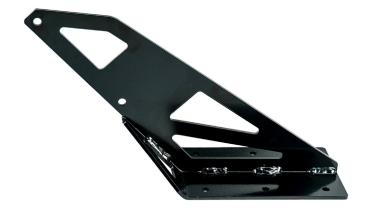

# **Top Mount Bracket**

#### **Top Mount Kit includes:**

- (1) Top Mount Bracket
- (1) 5/16" TMB Hardware Kit
- (1) 1/8" Rubber Gasket

## **Mark Mounting Holes.**

Hold the bracket in the selected position and mark all four mounting holes.