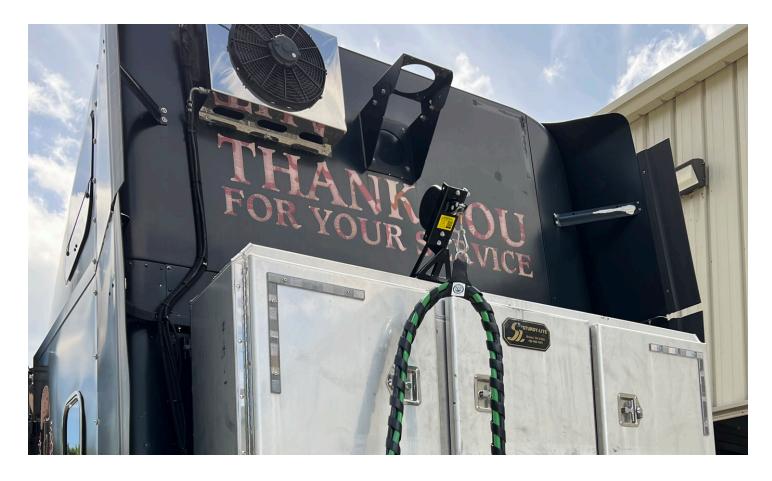

# Installation Instructions

Item # EZCTMB | The **EZ Claw Top**Mount Bracket can be used on the top of aluminum toolboxes or headache racks.

#### Note:

The Top Mount Bracket can be used on the top of aluminum tool boxes or headache racks but is not recommended for use on the top of the cab. Use the EZ Claw Gasket (EZCGVMB) between the mounting bracket and the toolbox to aid in sealing the toolbox and to dampen any road vibration. Adequate reinforcement should be used inside the toolbox to ensure a secure mount.

#### Select Location.

Select a mounting location on top of the toolbox (favor driver side of the cab).

#### Install Line Saver.

Mount the EZ Claw Line Saver utilizing the 3/8" mounting hardware supplied with the Line Saver.

Attach Hose Assembly. Using an EZ Claw Sling (EZCS) or Hose & Cable Block (EZCHCH38), attach the EZ Claw Line Saver cable to the hose assembly.