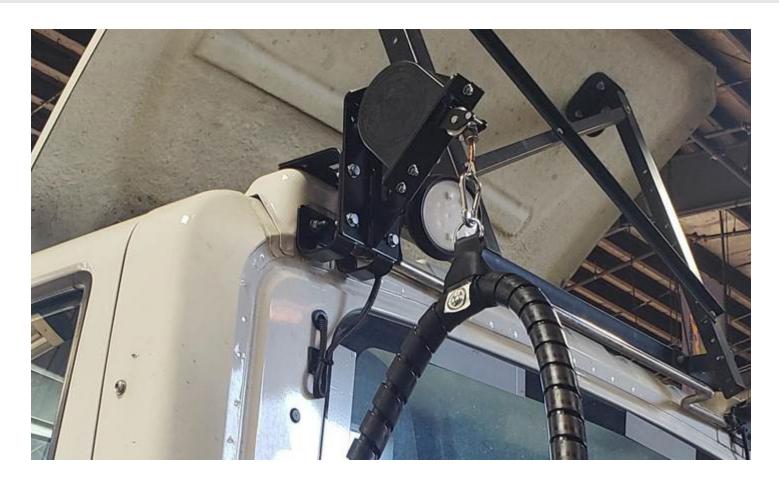

## **Install Bracket.**

Place the International Adapter Bracket (EZCIAB) over the existing holes and threaded studs; then reinstall mounting hardware.

## **Tighten Assembly.**

Tighten all hardware to secure the bracket and fairing (if applicable).

**4 5 6** 

FPO in-use to come

FPO in-use to come

FPO in-use to come

#### **Install Versa Mount Short.**

Using the provided hardware, mount the EZ Claw Versa Mount Short (EZCVMBS) to the face of the bracket.

### **Install Line Saver.**

Mount the EZ Claw Line Saver utilizing the 3/8" mounting hardware supplied with the Line Saver.

## **Attach Hose Assembly.**

Using an EZ Claw Sling (EZCS) or Hose & Cable Block (EZCHCH38), attach the EZ Claw Line Saver cable to the hose assembly.

REF #: 509-23-04 © 2024 EZ Claw