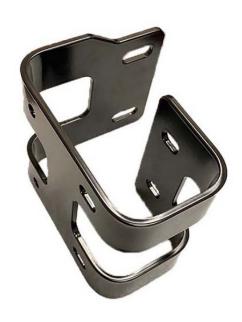

#### **International Adapter Kit includes:**

- (1) International Adapter Bracket
- (2) 3/8" M Hardware Kit

## **Install Bracket.**

Place the International Adapter Bracket (EZCIAB) over the existing holes and threaded studs; then reinstall mounting hardware.