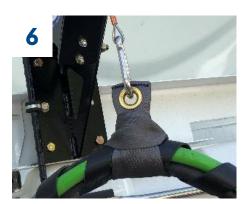

Attach Hose Assembly. Using an EZ Claw Sling (EZCS) or Hose & Cable Block (EZCHCH38), attach the EZ Claw Line Saver cable to the hose assembly.