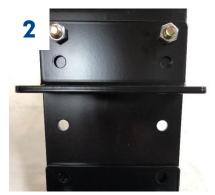

# Installation Instructions

**Parts inventory.** Each International Airfoil Adapter Kit includes two brackets and mounting hardware.

Align Holes. Mount IAAK adapter brackets to Versa Mount or Versa Mount Short Bracket utilizing supplied hardware as shown.

## Sub-Assembly.

Once assembled, your adapter should look like the profile above to provide accurate spacing for mounting on the factory-installed C-channel.

**Remove Factory Bolts.** 

Remove factory-installed bolts that mount the airfoil to the cab. Mount the bottom of the EZ Claw bracket in the factory-drilled bolt locations utilizing factory bolts.