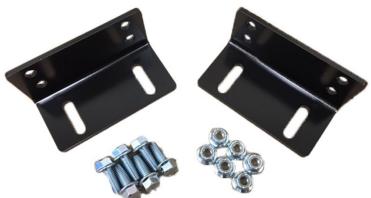

#### Kit includes:

(2) 5" x 2.50" L-Shaped Brackets(2) 3/8" M Hardware Kit

# Installation Instructions

**Parts inventory.** Each International Airfoil Adapter Kit includes two brackets and mounting hardware.

Align Holes. Mount IAAK adapter brackets to Versa Mount or Versa Mount Short Bracket utilizing supplied hardware as shown.