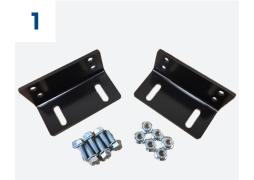

#### Kit includes:

(2) 5" x 2.50" L-Shaped Brackets(2) 3/8" M Hardware Kit

# Installation Instructions

**Parts inventory.** Each International Airfoil Adapter Kit includes two brackets and mounting hardware.

Align Holes. Mount IAAK adapter brackets to Versa Mount or Versa Mount Short Bracket utilizing supplied hardware as shown.