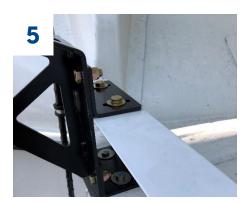

**Drill Holes.** 

Drill holes in top of International C channel for mounting the EZ Claw bracket to the truck. Secure the top of the bracket with provided hardware kit.

**Install Line Saver.** Mount the EZ Claw Line Saver utilizing the 3/8" mounting hardware supplied with the Line Saver.