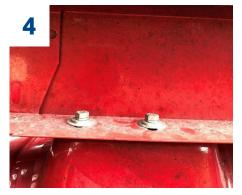

**Drill Holes.** 

Drill holes in top of International C channel for mounting the EZ Claw bracket to the truck. Secure the top of the bracket with provided hardware kit.

**Install Line Saver.** Mount the EZ Claw Line Saver utilizing the 3/8" mounting hardware supplied with the Line Saver.