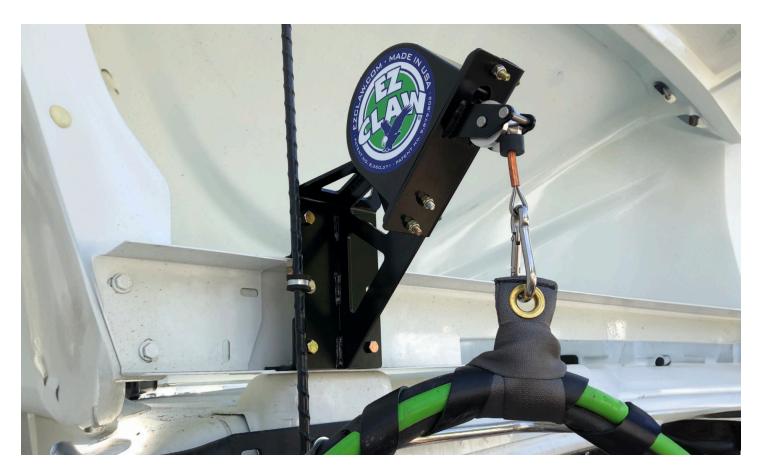

**Drill Holes.** 

Drill holes in top of International C channel for mounting the EZ Claw bracket to the truck. Secure the top of the bracket with provided hardware kit.

**Install Line Saver.** Mount the EZ Claw Line Saver utilizing the 3/8" mounting hardware supplied with the Line Saver.

Attach Hose Assembly. Using an EZ Claw Sling (EZCS) or Hose & Cable Block (EZCHCH38), attach the EZ Claw Line Saver cable to the hose assembly.