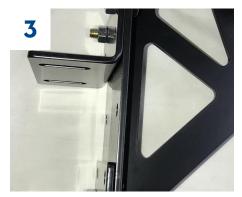

## Sub-Assembly.

Once assembled, your adapter should look like the profile above to provide accurate spacing for mounting on the factory-installed C-channel.

**Remove Factory Bolts.** 

Remove factory-installed bolts that mount the airfoil to the cab. Mount the bottom of the EZ Claw bracket in the factory-drilled bolt locations utilizing factory bolts.