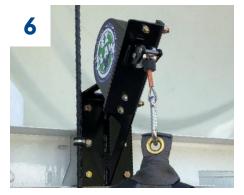

Attach Hose Assembly. Using an EZ Claw Sling (EZCS) or Hose & Cable Block (EZCHCH38), attach the EZ Claw Line Saver cable to the hose assembly.