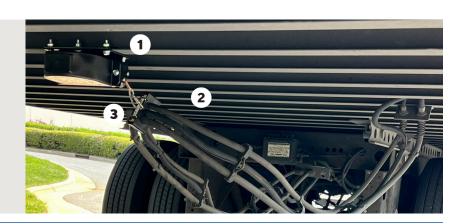

## **Features:**

- Mounts ahead of the axles
- 2 Supports 40 lbs. of hoses
- 3 Attaches to hose and cable block