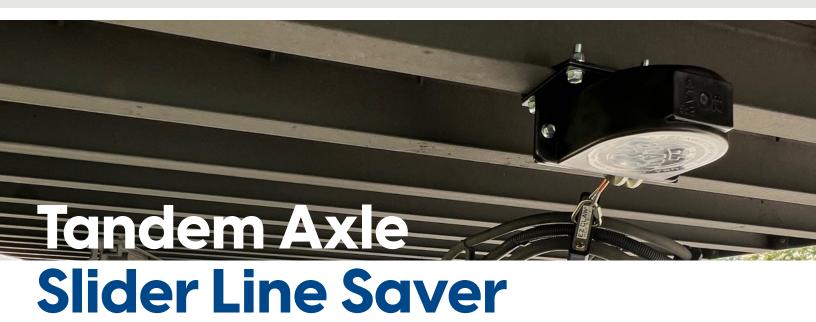

The Smart Solution to Line Management | 704-896-8867 | EZClaw.com

The EZ Claw Tandem Axle Slider Line Saver supports air and electrical hoses located under the frame on sliding tandem axle trailers. The cable extends and retracts as the axles slide into position.

### **Specialized Use**

The Tandem Axle Slider Line Saver provides 72" of line travel, allowing axles to slide back and forth as needed.

#### **Universal Fitment**

Bolts to aluminum or steel cross members up to 2.5" wide.

### Weatherproof

Durable case and stainless steel components will hold up well to the elements: road spray, debris and salt.