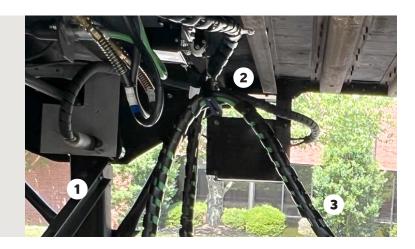

# Under Deck Collifornic Hookup Line Saver

The **EZ Claw Under Deck California Hookup Line Saver** accommodates a lower connection on tractors which have **plumbed their lines along the framerail to the tail**.

#### Versatility

Can be fitted to several crossmember configurations: I beam, C or L channel or boxed channel.

### **Features:**

- Mounts under the trailer ahead of the landing gear
- Supports 25 lbs. of hoses
- 3 Eliminates trip hazards on the catwalk