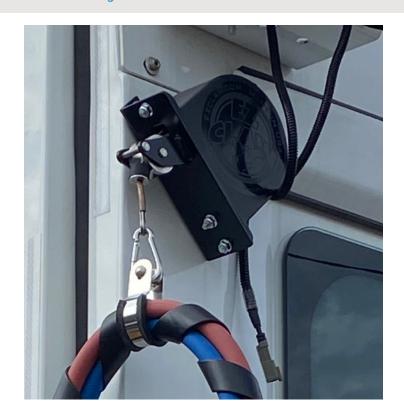

# Yard Truck Line Saver

The EZ Claw Yard Truck Line Saver is a direct-mount system that safely supports and suspends hoses, allowing for your yard hostlers to make key moves in the yard. You can safely maneuver in tight spaces without the risk of damaging air lines.

### Easy to Install

Two rivet nuts to secure directly to the side of the cab. **No mount needed**. Straightforward design provides years of hassle-free service.